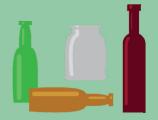

## BACK TO THE BASICS

PLACE RECYCLABLES LOOSELY INSIDE RECYCLING CART

EMPTY CONTAINERS, MAKE SURE NO PRODUCT OR CONTENT IS LEFT INSIDE THE CONTAINERS

WHEN IN DOUBT PLACE ITEM INSIDE THE TRASH

GLASS JARS & BOTTLES