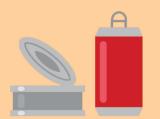

## RECYCLE PROPERLY - FOCUS ON RECYCING THESE BASIC TYPES OF MATERIALS

## BACK TO THE BASICS

PLACE RECYCLABLES LOOSELY INSIDE RECYCLING CART

EMPTY CONTAINERS, MAKE SURE NO PRODUCT OR CONTENT IS LEFT INSIDE THE CONTAINERS

WHEN IN DOUBT PLACE ITEM INSIDE THE TRASH

GLASS JARS & BOTTLES



ALUMINUM & TIN CANS



PLASTIC BOTTLES & CONTAINERS



MIXED PAPER & CARDBOARD



## THESE ITEMS DO NOT GO IN THE BLUE RECYCLING BIN:

## RECYCLING CONTAMINANTS





PLASTIC BAGS



CLOTHES





**DIAPERS** 



SOILED PAPER



SCRAP METALS



**HANGERS** 



WOOD



FOOD WASTE



WATER HOSES





CONTACT US: 209.668.7274 | WWW.TURLOCKSCAVENGERCOMPANY.COM