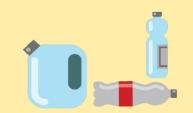

## RECYCLE PROPERLY - FOCUS ON RECYCING THESE BASIC TYPES OF MATERIALS

## BACK TO THE BASICS

PLACE RECYCLABLES LOOSELY INSIDE RECYCLING CART

EMPTY CONTAINERS, MAKE SURE NO PRODUCT OR CONTENT IS LEFT INSIDE THE CONTAINERS

WHEN IN DOUBT PLACE ITEM INSIDE THE TRASH

GLASS JARS & BOTTLES



ALUMINUM & TIN CANS



PLASTIC BOTTLES & CONTAINERS



MIXED PAPER & CARDBOARD



## THESE ITEMS DO NOT GO IN THE BLUE RECYCLING BIN:

## RECYCLING CONTAMINANTS





PLASTIC BAGS



CLOTHES





**DIAPERS** 



SOILED PAPER



SCRAP METALS



**HANGERS** 



WOOD



FOOD WASTE



WATER HOSES





CONTACT US: 209.668.7274 | WWW.TURLOCKSCAVENGERCOMPANY.COM